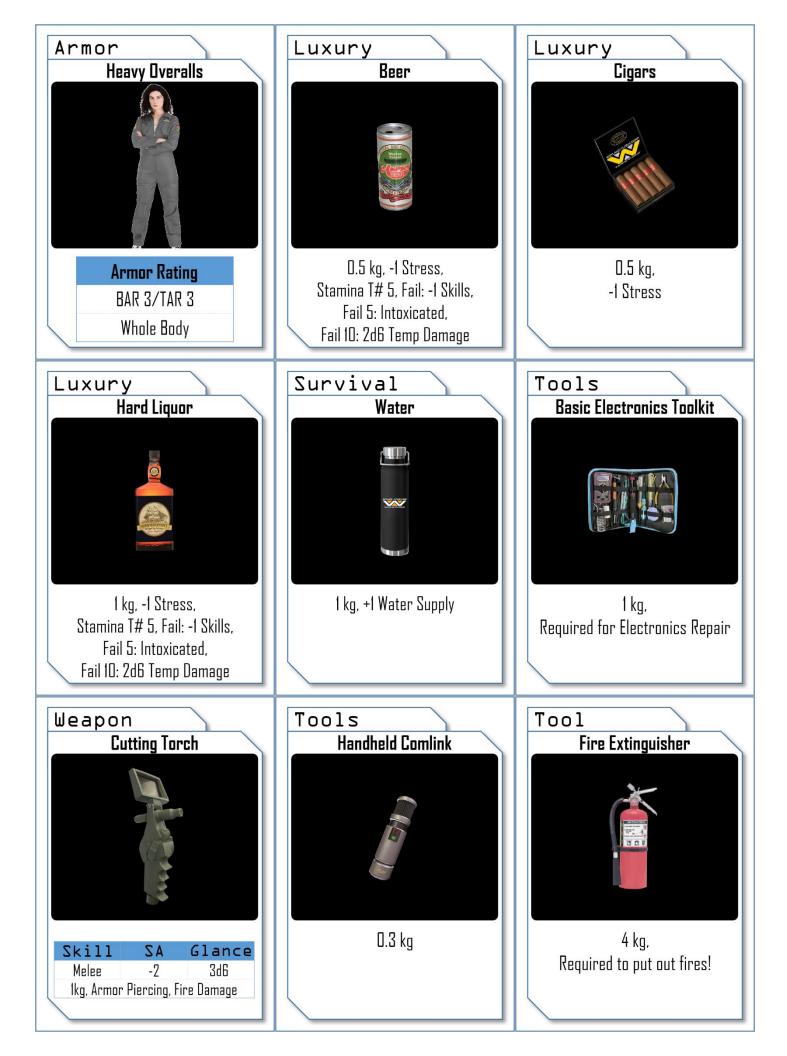

| Weapon<br>Combat Knife                                                           | Weapon<br>Fire Axe                                                             | Weapon<br>M4A3 Service Pistol                                                                                                                                                                                   |
|----------------------------------------------------------------------------------|--------------------------------------------------------------------------------|-----------------------------------------------------------------------------------------------------------------------------------------------------------------------------------------------------------------|
|                                                                                  |                                                                                |                                                                                                                                                                                                                 |
| Skill SA Glance<br>Melee Os/-2p 2d6+1<br>Ikg, Finesse, Slash, Pierce             | Skill SA Glance<br>Melee +O c/s 2d6c/3d6s +2<br>Ikg, Crush, Slash, Two-Handed  | Skill SA Glance<br>Ranged +O sa 3d6 +2<br>2kg, MER 6, Semi-Auto                                                                                                                                                 |
| Weapon<br>UA 571-C Sentry Turret                                                 | Weapon<br>Watatsumi DV-303 Bolt Gun                                            |                                                                                                                                                                                                                 |
|                                                                                  |                                                                                | 2D6ITEM FOUND2.357 Magnum (no reloads)3Fire ax (no bonus, Damage 2)4Fire extinguisher5Cutting torch (Power Supply D3)6Heavy tool (Bonus +1, Damage 1)7Pack of cigars                                            |
| SkillSAGlanceAutomated6 a34d6 +28kg, MER 20, Full AutoRequires Tech T# 10 to use | Skill SA Glance<br>Ranged +O ss 4d6<br>2kg, MER 2, Single Shot, Armor Piercing | <ul> <li>8 Medklt</li> <li>9 Power cell (Power Supply D3)</li> <li>10 D3 sets of heavy work coveralls<br/>(Armor Rating 3)</li> <li>11 Motion tracker (Power Supply D3)</li> <li>12 Incinerator Unit</li> </ul> |