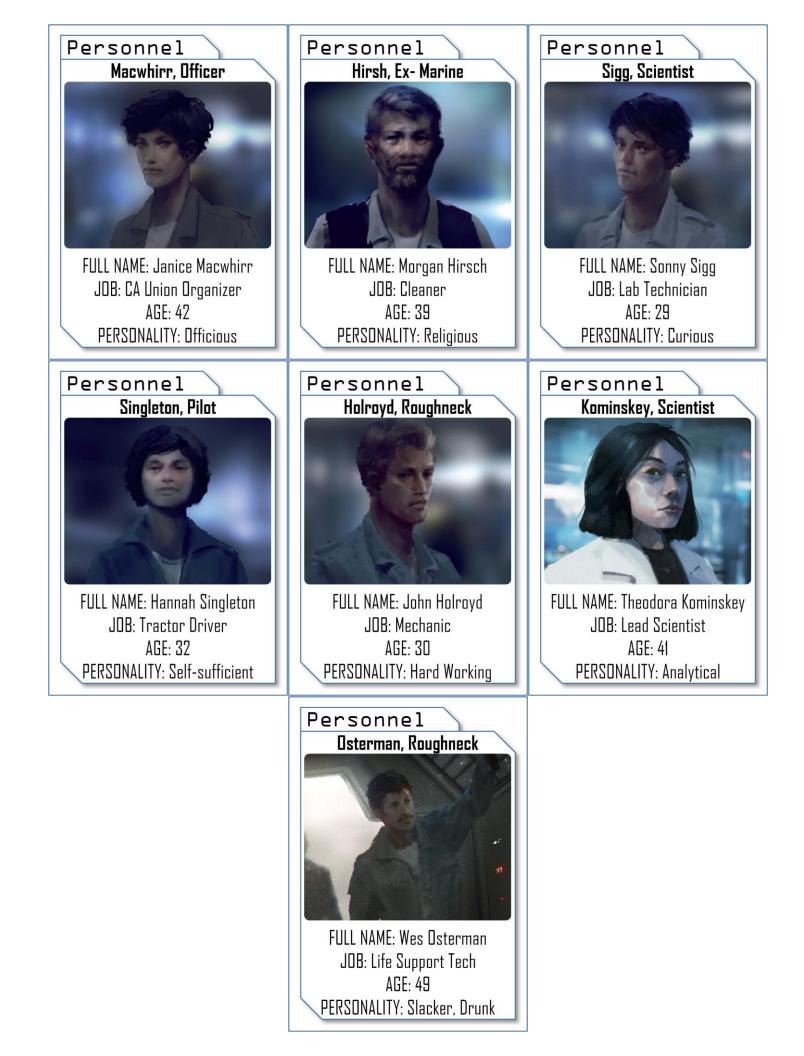

| SE:                                                                                                          | SE: Mame: Hannah Singleton                                                                            |                                                                                                                                                                                            |                                                                                                                                                                                                                                                                                                                                                                          |  |  |  |  |  |  |  |
|--------------------------------------------------------------------------------------------------------------|-------------------------------------------------------------------------------------------------------|--------------------------------------------------------------------------------------------------------------------------------------------------------------------------------------------|--------------------------------------------------------------------------------------------------------------------------------------------------------------------------------------------------------------------------------------------------------------------------------------------------------------------------------------------------------------------------|--|--|--|--|--|--|--|
| Species:                                                                                                     | Human                                                                                                 |                                                                                                                                                                                            | Occupation: Pilot, Tractor Driver                                                                                                                                                                                                                                                                                                                                        |  |  |  |  |  |  |  |
| Age: 32                                                                                                      |                                                                                                       | Height:                                                                                                                                                                                    | Eyes:                                                                                                                                                                                                                                                                                                                                                                    |  |  |  |  |  |  |  |
| Sex: Fem                                                                                                     | ale                                                                                                   | Weight:                                                                                                                                                                                    | Hair:                                                                                                                                                                                                                                                                                                                                                                    |  |  |  |  |  |  |  |
| Features:                                                                                                    |                                                                                                       |                                                                                                                                                                                            |                                                                                                                                                                                                                                                                                                                                                                          |  |  |  |  |  |  |  |
| Personality: Self-Sufficient, Reckless                                                                       |                                                                                                       |                                                                                                                                                                                            |                                                                                                                                                                                                                                                                                                                                                                          |  |  |  |  |  |  |  |
| Motivations:                                                                                                 | Motivations: Company First                                                                            |                                                                                                                                                                                            |                                                                                                                                                                                                                                                                                                                                                                          |  |  |  |  |  |  |  |
| Backgroun                                                                                                    | ıd                                                                                                    |                                                                                                                                                                                            | Plot Hooks                                                                                                                                                                                                                                                                                                                                                               |  |  |  |  |  |  |  |
| as long as<br>lesson you<br>was that li<br>be harder.<br>means poo<br>ignoring a<br>the so who<br>orders, so | you can rer<br>r useless po<br>ife is hard,<br>You want<br>sible, and i<br>few princip<br>at? You hav | own two feet for<br>nember. The only<br>arents taugt you<br>and you have to<br>to advance by any<br>f that includes<br>oles on the way,<br>re your Company<br>o like MacWhirr<br>e Hirsch. | Personal Agenda: You are a Weyland-<br>Yutani sleeper agent. Holroyd is a<br>Company android, but he doesn't know<br>you are on the payroll. He's suspected<br>of disobeying company orders, so keep<br>an eye on him. Also, news of this<br>outbreak cannot be allowed to leak,<br>even if that means putting an end to<br>any of your "friends" that try to<br>escape. |  |  |  |  |  |  |  |
| Reputation                                                                                                   | n                                                                                                     |                                                                                                                                                                                            | Notes                                                                                                                                                                                                                                                                                                                                                                    |  |  |  |  |  |  |  |
| Reckless                                                                                                     |                                                                                                       |                                                                                                                                                                                            | Reckless: You can add +1d6 Control to<br>any Agility based skill check, but doing<br>so adds +1 Stress.                                                                                                                                                                                                                                                                  |  |  |  |  |  |  |  |

| SE:                                                                                                                     | Name: Janice Macwhirr                                                                                                            |                                                                                                                                                                                                                  |          |                                                                                                                                                                                                                                                                                            |          |  |  |  |  |  |
|-------------------------------------------------------------------------------------------------------------------------|----------------------------------------------------------------------------------------------------------------------------------|------------------------------------------------------------------------------------------------------------------------------------------------------------------------------------------------------------------|----------|--------------------------------------------------------------------------------------------------------------------------------------------------------------------------------------------------------------------------------------------------------------------------------------------|----------|--|--|--|--|--|
| Species:                                                                                                                | Human                                                                                                                            |                                                                                                                                                                                                                  |          | Occupation: Officer, Union Organizer                                                                                                                                                                                                                                                       |          |  |  |  |  |  |
| Age: 42                                                                                                                 |                                                                                                                                  | Height:                                                                                                                                                                                                          |          | Eyes:                                                                                                                                                                                                                                                                                      |          |  |  |  |  |  |
| Sex: Fem                                                                                                                | ale                                                                                                                              | Weight:                                                                                                                                                                                                          |          | Hair:                                                                                                                                                                                                                                                                                      | $\sum$   |  |  |  |  |  |
| Features:                                                                                                               |                                                                                                                                  |                                                                                                                                                                                                                  |          |                                                                                                                                                                                                                                                                                            | $\sum$   |  |  |  |  |  |
| Personality: Officious, Pull Rank                                                                                       |                                                                                                                                  |                                                                                                                                                                                                                  |          |                                                                                                                                                                                                                                                                                            |          |  |  |  |  |  |
| Motivations:                                                                                                            | Revenge!                                                                                                                         |                                                                                                                                                                                                                  |          |                                                                                                                                                                                                                                                                                            | 2        |  |  |  |  |  |
| Backgroun                                                                                                               | d                                                                                                                                |                                                                                                                                                                                                                  |          | Plot Hooks                                                                                                                                                                                                                                                                                 | _        |  |  |  |  |  |
| organizer l<br>your respo<br>Naturally,<br>do the sam<br>Weyland-Y<br>down your<br>help from<br>there? At<br>are suppor | here on LV<br>nsibilities<br>you expect<br>ne. It's har<br>'utani bast<br>neck, but i<br>the worker<br>least some<br>tive, altho | administration unit<br>-426 and take<br>seriously.<br>t your workers to<br>rd enough with the<br>ards breathing<br>if you don't get<br>rs, what hope is<br>e, like Singleton,<br>ught you'd sack<br>f you could. | ZZ       | Agenda: You don't show it, but you<br>love the people of Hadley's Hope. Now<br>your friends are dying, and you must<br>take revenge on the corporates for<br>causing this crisis. Agent Reynolds and<br>her science lackey Kominskey must<br>pay for their crimes.                         |          |  |  |  |  |  |
| Reputation                                                                                                              |                                                                                                                                  |                                                                                                                                                                                                                  |          | Notes                                                                                                                                                                                                                                                                                      | _        |  |  |  |  |  |
| Pull Rank                                                                                                               |                                                                                                                                  |                                                                                                                                                                                                                  | VVVVVVVV | Pull Rank: You can add +1d6 Control to<br>any Intimidation check to force<br>characters in your organization to<br>follow your orders. Roll Intimidation<br>vs. Moxie. On a success, the character<br>must do as ordered. Using this ability<br>adds +2 Stress to everyone in the<br>area. | VVVVVVVV |  |  |  |  |  |

| SE:                                                                                                                                                                                                                                        | Holroyd (Synthetic)                                                                                                                              |                                                                                                                                                                                                                                                                                   |  |  |  |  |
|--------------------------------------------------------------------------------------------------------------------------------------------------------------------------------------------------------------------------------------------|--------------------------------------------------------------------------------------------------------------------------------------------------|-----------------------------------------------------------------------------------------------------------------------------------------------------------------------------------------------------------------------------------------------------------------------------------|--|--|--|--|
| Species: Synthetic                                                                                                                                                                                                                         |                                                                                                                                                  | Occupation: Roughneck, Mechanic                                                                                                                                                                                                                                                   |  |  |  |  |
| Age: 30 (appears)                                                                                                                                                                                                                          | Height:                                                                                                                                          | Eyes:                                                                                                                                                                                                                                                                             |  |  |  |  |
| Sex: Male                                                                                                                                                                                                                                  | Weight:                                                                                                                                          | Hair:                                                                                                                                                                                                                                                                             |  |  |  |  |
| Features:                                                                                                                                                                                                                                  |                                                                                                                                                  |                                                                                                                                                                                                                                                                                   |  |  |  |  |
| Personality: Hard-Wor                                                                                                                                                                                                                      | king, Resilient                                                                                                                                  | 5                                                                                                                                                                                                                                                                                 |  |  |  |  |
| M                                                                                                                                                                                                                                          | eople, Cover Up                                                                                                                                  |                                                                                                                                                                                                                                                                                   |  |  |  |  |
| Background                                                                                                                                                                                                                                 |                                                                                                                                                  | Plot Hooks                                                                                                                                                                                                                                                                        |  |  |  |  |
| You are a Weyland-Y<br>You've been on LV-4<br>now, and you're a tea<br>getting on with thing<br>complaining. You try<br>everybody and overa<br>However, you think S<br>much time griping an<br>working, and for som<br>MacWhirr disliked y | 26 for two years<br>chnician known for<br>as without<br>to get along with<br>Il that works fine.<br>Sigg spends too<br>d not enough<br>he reason | Personal Agenda: You know about the<br>alien ship and why Miranda is here.<br>You should cover it up, but you feel a<br>terrible responsibility for what is<br>happening. You must do everything you<br>can to save your comrades, including<br>sacrificing yourself, if need be. |  |  |  |  |
| Reputation                                                                                                                                                                                                                                 |                                                                                                                                                  | Notes                                                                                                                                                                                                                                                                             |  |  |  |  |
| Resilient                                                                                                                                                                                                                                  | VVVVVVV                                                                                                                                          | Resilient: Every time this character<br>takes damage, reduce the damage as if<br>it had Natural Armor 4.                                                                                                                                                                          |  |  |  |  |