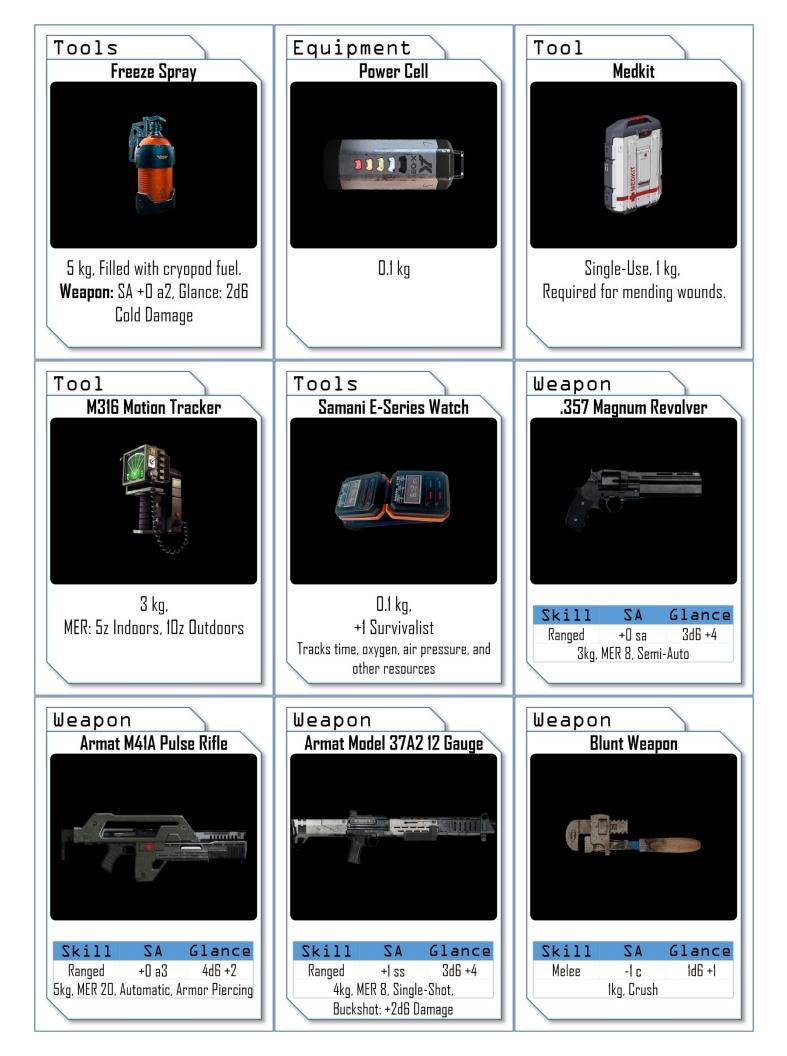

| Weapon<br>Combat Knife                                                           | Weapon<br>Fire Axe                                                             | Weapon<br>M4A3 Service Pistol                                                                                                                                                                                   |
|----------------------------------------------------------------------------------|--------------------------------------------------------------------------------|-----------------------------------------------------------------------------------------------------------------------------------------------------------------------------------------------------------------|
|                                                                                  |                                                                                |                                                                                                                                                                                                                 |
| Skill SA Glance<br>Melee Os/-2p 2d6+1<br>Ikg, Finesse, Slash, Pierce             | Skill SA Glance<br>Melee +O c/s 2d6c/3d6s +2<br>Ikg, Crush, Slash, Two-Handed  | Skill SA Glance<br>Ranged +O sa 3d6 +2<br>2kg, MER 6, Semi-Auto                                                                                                                                                 |
| Weapon<br>UA 571-C Sentry Turret                                                 | Weapon<br>Watatsumi DV-303 Bolt Gun                                            |                                                                                                                                                                                                                 |
|                                                                                  |                                                                                | 2D6ITEM FOUND2.357 Magnum (no reloads)3Fire ax (no bonus, Damage 2)4Fire extinguisher5Cutting torch (Power Supply D3)6Heavy tool (Bonus +1, Damage 1)7Pack of cigars                                            |
| SkillSAGlanceAutomated6 a34d6 +28kg, MER 20, Full AutoRequires Tech T# 10 to use | Skill SA Glance<br>Ranged +O ss 4d6<br>2kg, MER 2, Single Shot, Armor Piercing | <ul> <li>8 Medklt</li> <li>9 Power cell (Power Supply D3)</li> <li>10 D3 sets of heavy work coveralls<br/>(Armor Rating 3)</li> <li>11 Motion tracker (Power Supply D3)</li> <li>12 Incinerator Unit</li> </ul> |