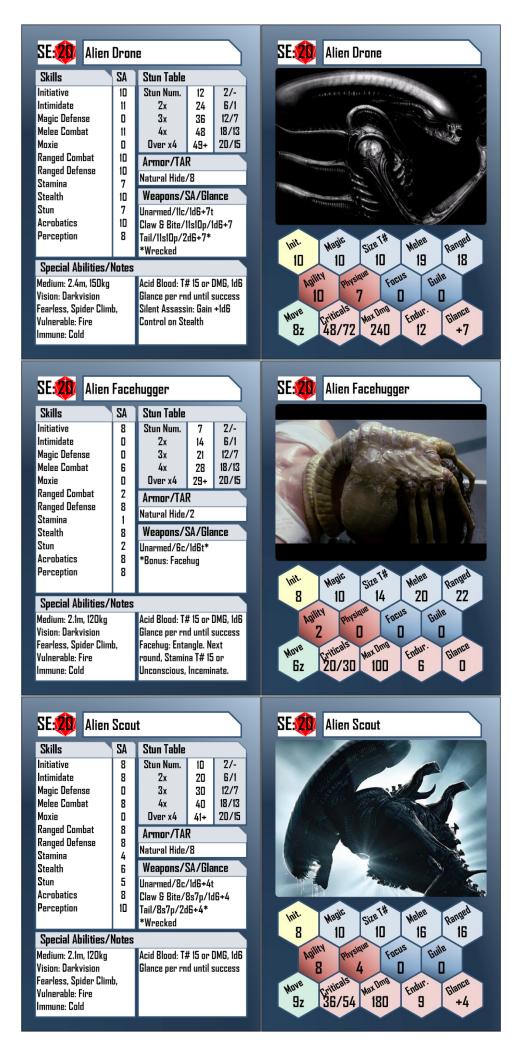

|
|                                                                                  |                                                                                | 2D6ITEM FOUND2.357 Magnum (no reloads)3Fire ax (no bonus, Damage 2)4Fire extinguisher5Cutting torch (Power Supply D3)6Heavy tool (Bonus +1, Damage 1)7Pack of cigars                                            |
| SkillSAGlanceAutomated6 a34d6 +28kg, MER 20, Full AutoRequires Tech T# 10 to use | Skill SA Glance<br>Ranged +O ss 4d6<br>2kg, MER 2, Single Shot, Armor Piercing | <ul> <li>8 Medklt</li> <li>9 Power cell (Power Supply D3)</li> <li>10 D3 sets of heavy work coveralls<br/>(Armor Rating 3)</li> <li>11 Motion tracker (Power Supply D3)</li> <li>12 Incinerator Unit</li> </ul> |





| SE:                                                                                                          | SE: Mame: Hannah Singleton                                                                            |                                                                                                                                                                                            |                                                                                                                                                                                                                                                                                                                                                                          |  |  |  |  |  |  |  |
|-----